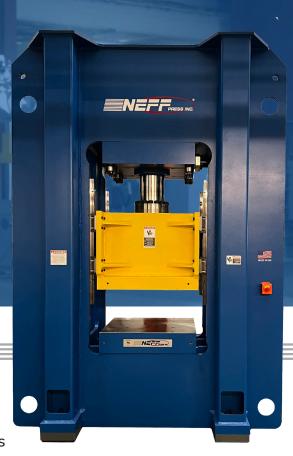

## Specifications =

Neff Press designs and manufactures rail guided presses from 2-2,500 tons with various dimensions. Please use the drawing below to fill out your press specifications.