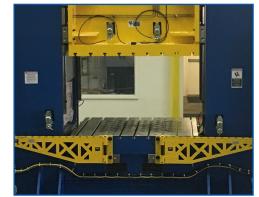

in order to customize your press to ensure it meets your application specifications. Common options include:

- Knock-out cylinders
- Press guarding systems
- Lube systems
- Water glycol compatible
- Heated Platens
- Cooled platens
- Heat exchangers
- One/Two- hand trip
- Die cushions
- RCS packages (ram control)

- Force/Distance monitoring
- Automatic press cycle
- Safety Die block
- Energy efficient hydraulics
- Speed control
- High speed power units
- Cushion knock-outs
- Preventative maintenance
- Explosion-proof controls
- Pre-fill hydraulic circuits

- Shuttle systems
- Air to oil coolers
- Frame modifications
- Bolster machining
- CNC controls
- Dwell timers
- Feed integration
- CE/CSA/UL compliance
- Foot control
- Index units



**Robot Integration** 



**Slide Safety Clamp** 



**Quick Die Change**