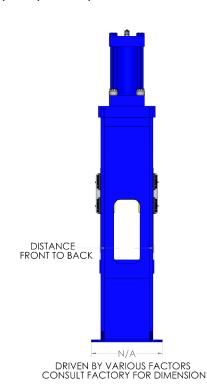

## Specifications =

Neff Press designs and manufactures rail guided presses from 2-2,500 tons with various dimensions. Please use the drawing below to fill out your press specifications.