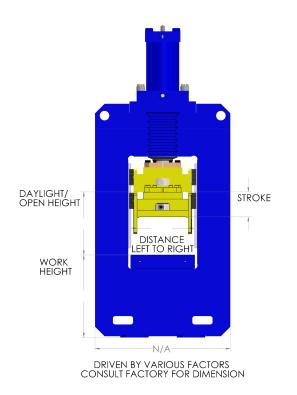

## Specifications =

Neff Press designs and manufactures rail guided presses from 2-2,500 tons with various dimensions. Please use the drawing below to fill out your press specifications.